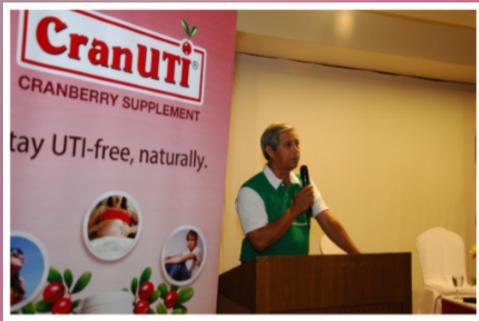

## **SPONSORS:**

ABW Antioxidant Supplement, Blue Cross, Moringana, Walter Bread

Opening remarks by Mr. Albert M G Garcia, President and CEO

A talk show format

Over 35 registered participants

Hosted by Diane Mendoza, RND