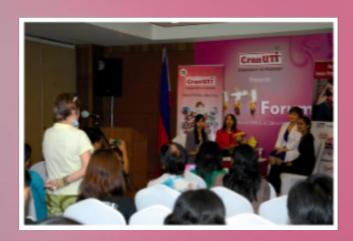

## PHOTOS

REGISTRATION AREA

BOOTH SET-UP + PRODUCT DISPLAY

## **SPONSORS:**

ABW Antioxidant Supplement, Blue Cross, Moringana, Walter Bread

Opening remarks by Mr. Albert M G Garcia, President and CEO

A talk show format

Over 35 registered participants

Hosted by Diane Mendoza, RND